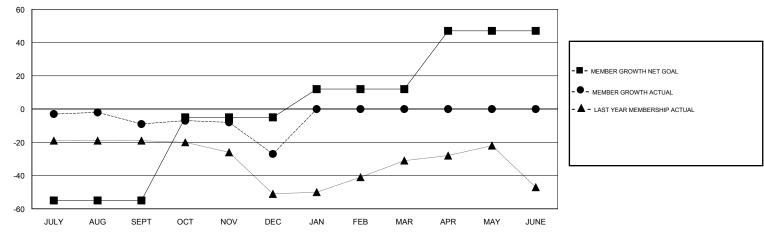

# GOALS AND ACTUAL MEMBERS CUMULATIVE

| DROPPED CLUBS: 2  DROPPED MEMBERS |    | 13 CLUBS OF 39 ADDED 1 OR MORE<br>NEW MEMBERS | GENDER DISTRIBUTION  MALE 684 (67.72%)  FEMALE 326 (32.28%)  Women Percentage Fiscal Year Goal: 40% |     |
|-----------------------------------|----|-----------------------------------------------|-----------------------------------------------------------------------------------------------------|-----|
| DECEASED                          | 8  | CLICK HERE FOR CUMULATIVE                     | TOTAL FAMILY UNIT MEMBERS                                                                           | 222 |
| CLUB CANCELLED                    | 9  | MEMBERSHIP DATA                               |                                                                                                     | 110 |
| OTHER                             | 39 |                                               | FAMILY MEMBERS PAYING HALF DUES                                                                     | 113 |
| TOTAL                             | 56 |                                               |                                                                                                     |     |